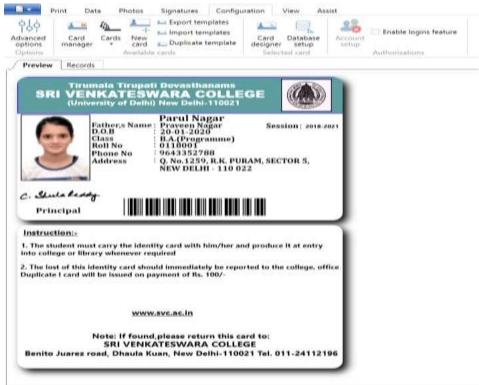

|          |           | <br>the statute at the                                                                                                                                                                                                                                                                                                                                                                                                                                                                                                                                                                                                                                                                              |

#### **STUDENT SUPPORT SYSTEM (GENERATION OF I-CARDS )**



C. Sula Reddy

PRINCIPAL Sri Venkateswara College (University of Delhi) Dhaula Kuan, New Delhi-110021

## II. FACULTY PORTAL ( Developed In-house)

#### FACULTY DASHBOARD FOR ATTENDANCE & UPLOAD OF INTERNAL ASSESSMENT

|                                                            | ecacle/SVC-071176/Hildowelfapicage                                 |                                | the State of State of States |
|------------------------------------------------------------|--------------------------------------------------------------------|--------------------------------|------------------------------|
| SIS S.V. College                                           | =                                                                  |                                |